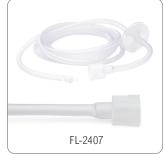

| FL-2107 Insufflation Tubing, Quick Connector FL-2110 Insufflation Tubing, Luer Connector FL-2407 Insufflation Tubing, 22mm Connector FL-2507 Insufflation Tubing, ISO Connector | FL-2010 | Insufflation Tubing, Barb Connector  |
|---------------------------------------------------------------------------------------------------------------------------------------------------------------------------------|---------|--------------------------------------|
| FL-2407 Insufflation Tubing, 22mm Connector                                                                                                                                     | FL-2107 | Insufflation Tubing, Quick Connector |
| Ç.                                                                                                                                                                              | FL-2110 | Insufflation Tubing, Luer Connector  |
| FL-2507 Insufflation Tubing, ISO Connector                                                                                                                                      | FL-2407 | Insufflation Tubing, 22mm Connector  |
|                                                                                                                                                                                 | FL-2507 | Insufflation Tubing, ISO Connector   |