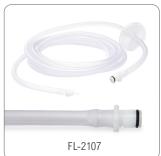

| FL-2107 Insufflation Tubing, Quick Connector FL-2110 Insufflation Tubing, Luer Connector FL-2407 Insufflation Tubing, 22mm Connector FL-2507 Insufflation Tubing, ISO Connector | FL-2010 | Insufflation Tubing, Barb Connector  |
|---------------------------------------------------------------------------------------------------------------------------------------------------------------------------------|---------|--------------------------------------|
| FL-2407 Insufflation Tubing, 22mm Connector                                                                                                                                     | FL-2107 | Insufflation Tubing, Quick Connector |
| Ç.                                                                                                                                                                              | FL-2110 | Insufflation Tubing, Luer Connector  |
| FL-2507 Insufflation Tubing, ISO Connector                                                                                                                                      | FL-2407 | Insufflation Tubing, 22mm Connector  |
|                                                                                                                                                                                 | FL-2507 | Insufflation Tubing, ISO Connector   |