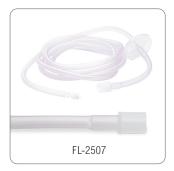

| FL-2107 Insufflation Tubing, Quick Connector FL-2110 Insufflation Tubing, Luer Connector FL-2407 Insufflation Tubing, 22mm Connector FL-2507 Insufflation Tubing, ISO Connector | FL-2010 | Insufflation Tubing, Barb Connector  |
|---------------------------------------------------------------------------------------------------------------------------------------------------------------------------------|---------|--------------------------------------|
| FL-2407 Insufflation Tubing, 22mm Connector                                                                                                                                     | FL-2107 | Insufflation Tubing, Quick Connector |
| Ç.                                                                                                                                                                              | FL-2110 | Insufflation Tubing, Luer Connector  |
| FL-2507 Insufflation Tubing, ISO Connector                                                                                                                                      | FL-2407 | Insufflation Tubing, 22mm Connector  |
|                                                                                                                                                                                 | FL-2507 | Insufflation Tubing, ISO Connector   |