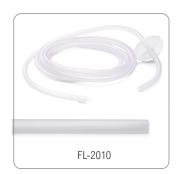

| FL-2107 Insufflation Tubing, Quick Connector FL-2110 Insufflation Tubing, Luer Connector FL-2407 Insufflation Tubing, 22mm Connector FL-2507 Insufflation Tubing, ISO Connector | FL-2010 | Insufflation Tubing, Barb Connector  |
|---------------------------------------------------------------------------------------------------------------------------------------------------------------------------------|---------|--------------------------------------|
| FL-2407 Insufflation Tubing, 22mm Connector                                                                                                                                     | FL-2107 | Insufflation Tubing, Quick Connector |
| Ç.                                                                                                                                                                              | FL-2110 | Insufflation Tubing, Luer Connector  |
| FL-2507 Insufflation Tubing, ISO Connector                                                                                                                                      | FL-2407 | Insufflation Tubing, 22mm Connector  |
|                                                                                                                                                                                 | FL-2507 | Insufflation Tubing, ISO Connector   |