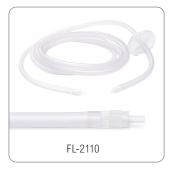

| FL-2107 Insufflation Tubing, Quick Connector FL-2110 Insufflation Tubing, Luer Connector FL-2407 Insufflation Tubing, 22mm Connector FL-2507 Insufflation Tubing, ISO Connector | FL-2010 | Insufflation Tubing, Barb Connector  |
|---------------------------------------------------------------------------------------------------------------------------------------------------------------------------------|---------|--------------------------------------|
| FL-2407 Insufflation Tubing, 22mm Connector                                                                                                                                     | FL-2107 | Insufflation Tubing, Quick Connector |
| Ç.                                                                                                                                                                              | FL-2110 | Insufflation Tubing, Luer Connector  |
| FL-2507 Insufflation Tubing, ISO Connector                                                                                                                                      | FL-2407 | Insufflation Tubing, 22mm Connector  |
|                                                                                                                                                                                 | FL-2507 | Insufflation Tubing, ISO Connector   |